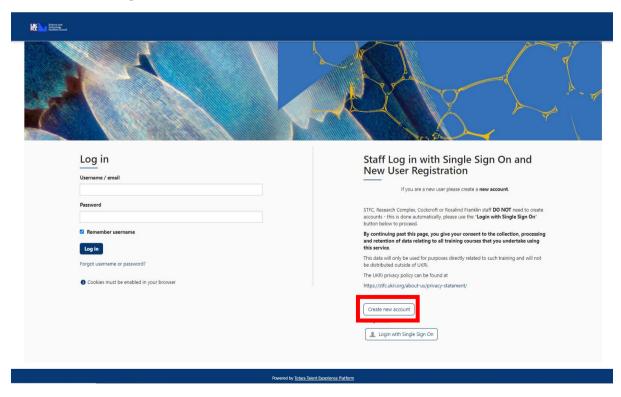

At the log-in screen, you should find a link at the bottom right of the page to create a new account, click this to sign up to the learning management system and access the STFC training.