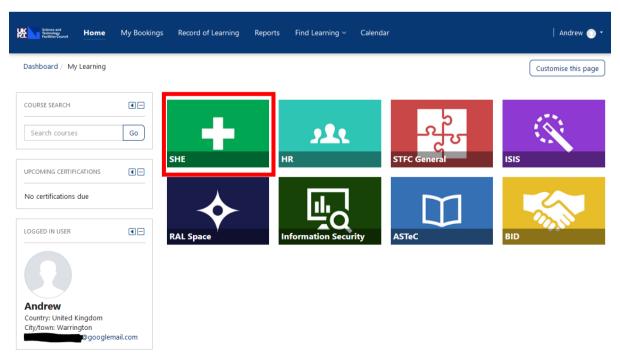

## **Accessing mandatory courses**

Once logged into the system you should see the STFC Totara home page. You can find mandatory training by clicking the SHE link then navigating to the "Mandatory" category. You should also see a direct link to the STFC site access course which is a requirement for anyone attending STFC sites throughout the UK.

In the "SHE" section, you will see a number of categories, including mandatory courses for those working on STFC sites and the STFC site access COVID-19 course which is mandatory for anyone visiting an STFC site. If you are unsure which courses you must complete, please discuss this with your STFC contact.