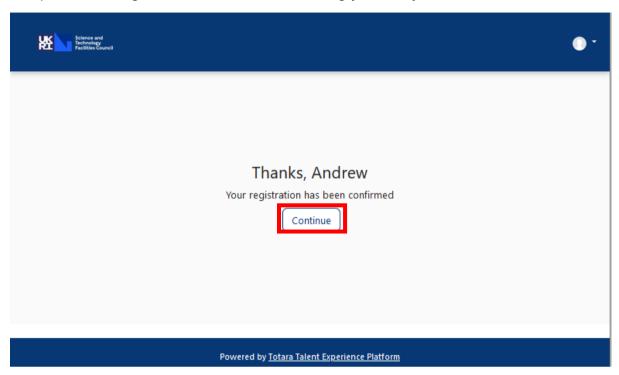

Totara Administrator totaraadmin@stfc.ac.uk

On clicking the link you will be taken to a page that will confirm your registration is complete. Clicking the "Continue" button will log you into your new account.