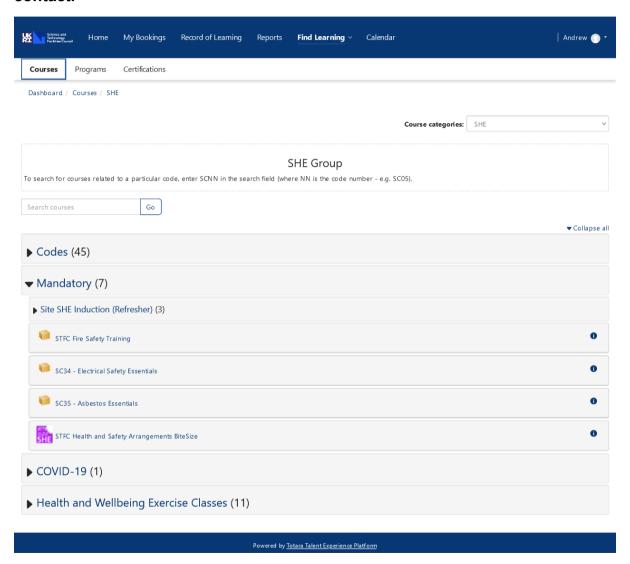

## **Accessing mandatory courses**

Once logged into the system you should see the STFC Totara home page. You can find mandatory training by clicking the SHE link then navigating to the "Mandatory" category. You should also see a direct link to the STFC site access course which is a requirement for anyone attending STFC sites throughout the UK.

In the "SHE" section, you will see a number of categories, including mandatory courses for those working on STFC sites and the STFC site access COVID-19 course which is mandatory for anyone visiting an STFC site. If you are unsure which courses you must complete, please discuss this with your STFC contact.