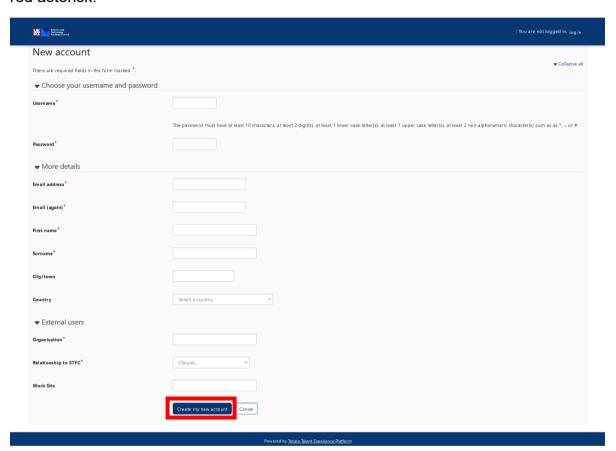

## Registering an account

At the registration page complete the form with accurate information about yourself, this will help STFC find your training record so we can ensure you have completed the training required to access and work on STFC sites.

Once you have completed the form, click the "Create my new account" button to continue. Try to complete as many fields as possible as this will help us find your account should you need assistance in the future. Required fields are marked with a red asterisk: \*